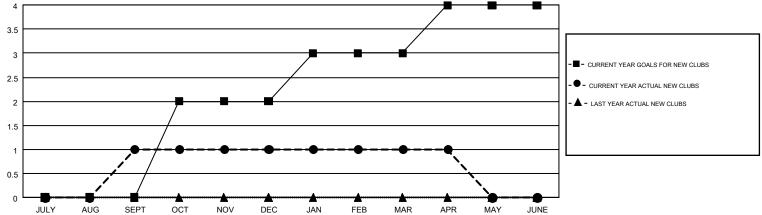

## GMT MONTHLY MEMBERSHIP PROGRESS REPORT

Results as of: 4/30/2019

**LOCATION: KENTUCKY** 

Multiple District 43

STEVE ANTON GMT CA 1

|               | Club          | os          |               | Members  RESULTS FOR 2018-2019 |                           |                         |                                                    |  |
|---------------|---------------|-------------|---------------|--------------------------------|---------------------------|-------------------------|----------------------------------------------------|--|
|               | RESULTS FOR   | R 2018-2019 |               |                                |                           |                         |                                                    |  |
| QUARTER       | NEW CLUB GOAL | NEW CLUBS   | DROPPED CLUBS | QUARTER                        | MEMBER GROWTH NET<br>GOAL | MEMBER GROWTH<br>ACTUAL | DROPPED<br>MEMBERS ACTUAL<br>(including transfers) |  |
| JULY/AUG/SEPT | 0             | 1           | 2             | JULY/AUG/SEPT                  | 43                        | 121                     | 166                                                |  |
| OCT/NOV/DEC   | 2             | 0           | 2             | OCT/NOV/DEC                    | 78                        | 69                      | 187                                                |  |
| JAN/FEB/MAR   | 1             | 0           | 1             | JAN/FEB/MAR                    | 63                        | 96                      | 164                                                |  |
| APR/MAY/JUNE  | 1             | 0           | 0             | APR/MAY/JUNE                   | 58                        | 34                      | 21                                                 |  |