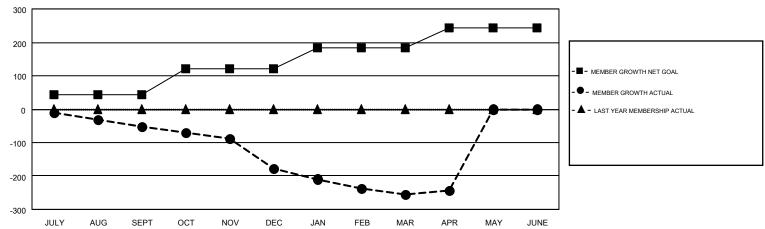

## GMT MONTHLY MEMBERSHIP PROGRESS REPORT

Results as of: 4/30/2019

**LOCATION: KENTUCKY** 

Multiple District 43

STEVE ANTON GMT CA 1

|               | Club          | os          |               | Members  RESULTS FOR 2018-2019 |                           |                         |                                                    |  |
|---------------|---------------|-------------|---------------|--------------------------------|---------------------------|-------------------------|----------------------------------------------------|--|
|               | RESULTS FOR   | R 2018-2019 |               |                                |                           |                         |                                                    |  |
| QUARTER       | NEW CLUB GOAL | NEW CLUBS   | DROPPED CLUBS | QUARTER                        | MEMBER GROWTH NET<br>GOAL | MEMBER GROWTH<br>ACTUAL | DROPPED<br>MEMBERS ACTUAL<br>(including transfers) |  |
| JULY/AUG/SEPT | 0             | 1           | 2             | JULY/AUG/SEPT                  | 43                        | 121                     | 166                                                |  |
| OCT/NOV/DEC   | 2             | 0           | 2             | OCT/NOV/DEC                    | 78                        | 69                      | 187                                                |  |
| JAN/FEB/MAR   | 1             | 0           | 1             | JAN/FEB/MAR                    | 63                        | 96                      | 164                                                |  |
| APR/MAY/JUNE  | 1             | 0           | 0             | APR/MAY/JUNE                   | 58                        | 34                      | 21                                                 |  |